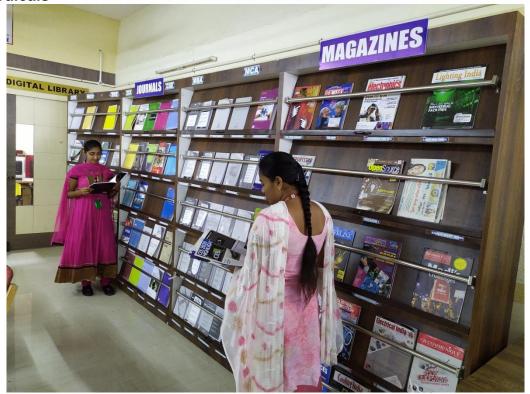

#### **Periodicals**

We subscribed 66 national journals, 17 technical and non-technical magazines, with 9 news papers.