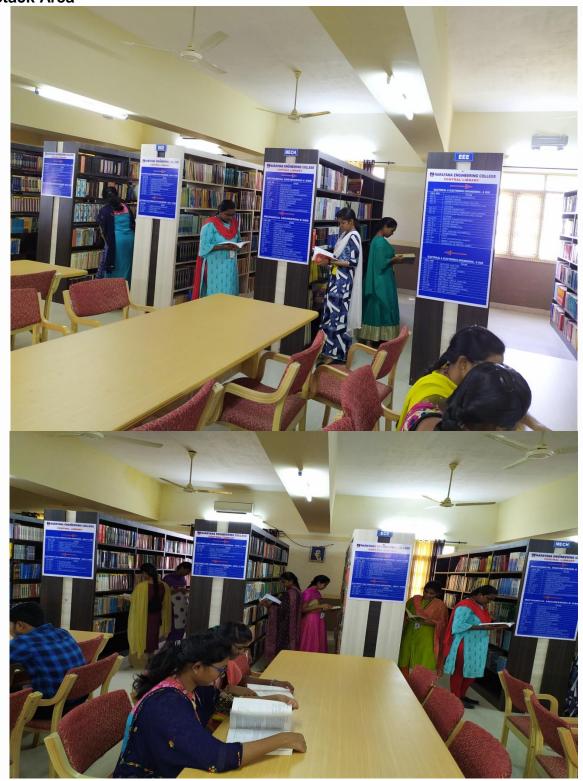

## Stack Area

All text book volumes in the central library are arranged as branch (department) wise according to call numbers.

# Reading Area

The reading area has giving pleasant environment to read the books.