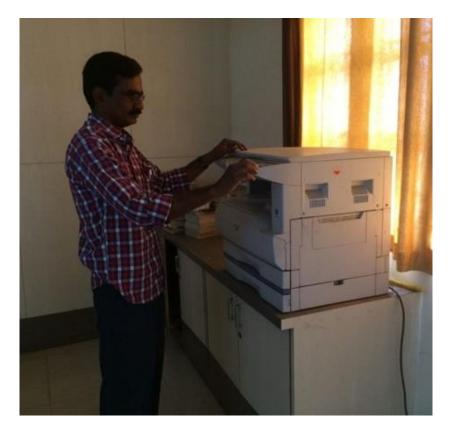

# Reprography

Central library provides photocopying and printing services to enable users to have the resource Xerox copies of their own. This section has one SHAARP Multifunctional Machine through which the services of Photocopy, Scanning and Printing to the users with nominal charges of Rs.1/- per copy.