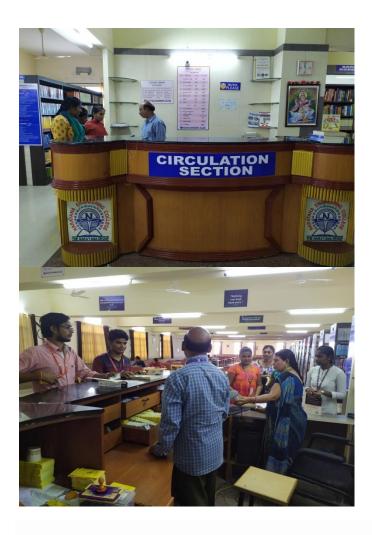

#### Circulation

The Circulation or lending department is one of the key departments in the central library. The circulation department is located near the main entrance of the library. The circulation staff provides basic search and reference services. For housekeeping operations using barcode technology.