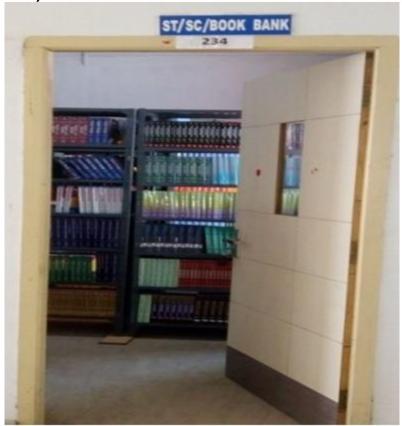

## **Book Bank(SC/ST)**

- The students belongs to SC/ST category who are getting scholarships are eligible to borrow the 6 book bank books for 1 semester.
  The central library has 2668 SC BOOKS and 298 ST Books