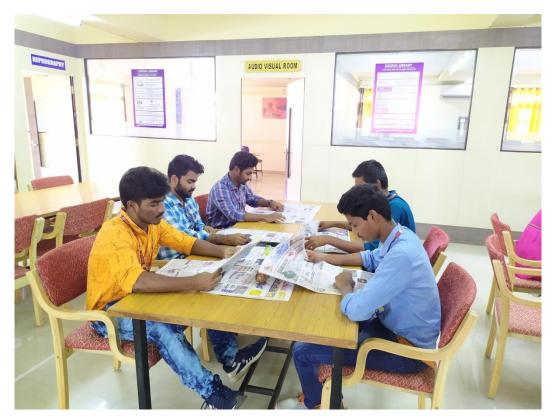

# Reading Area

The reading area has giving pleasant environment to read the books.